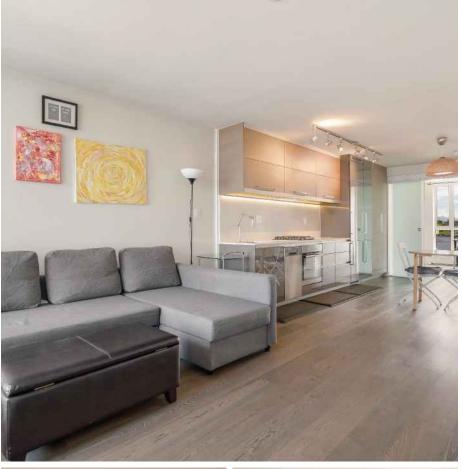

## **#908 - 189 Keefer Street, Vancouver** \$849,900

Welcome to Keefer Block by award winning developer Solterra, steps from the Skytrain, Seawall & the future St. Paul's Hospital. Your corner 2 bdrm 2 bath home offers windows facing both East & West to enjoy the amazing downtown & mountain views. Chef's kitchen with gas cooktop, stone counters, integrated appliances & plenty of built in cabinetry space. Laminate flooring throughout & an upgraded murphy bed with built in shelving & desk in the 2nd bedroom. Amenities incl lounge, rooftop garden with fire pit, BBQ, outdoor movie theatre, children's play area all while enjoying 360 views of the city, visitor pkg & a dog wash station! Airbnb friendly building & ready to move in. 1 parking stall, 1 storage locker & BONUS bicycle locker with electrical plug.

## FEATURES

PARKING: 1 (P2-13) LOCKER: 2 (Level 2 - 65 & P3 - 18) PETS: 3 Dogs or 3 Cats or Combination of 3 RENTALS: Airbnb Allowed ELEMENTARY: Crosstown Elementary HIGH SCHOOL: Britannia Secondary

\* Strata plan shows 826 SF