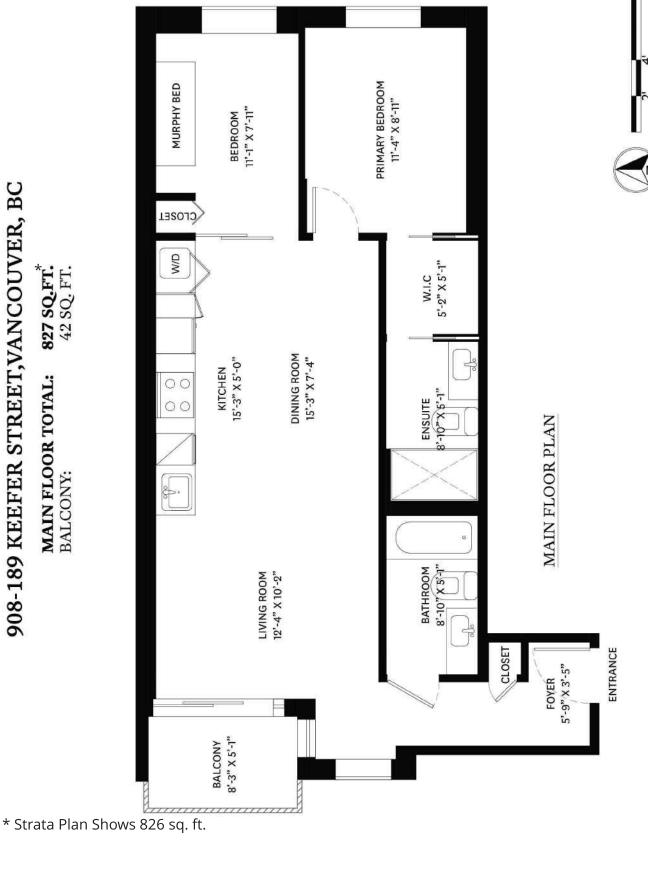

## **KEY INFORMATION**

ADDRESS: #908 - 189 Keefer Street, Vancouver PRICE: \$849,900 AREA: Downtown TYPE: 2 Bedroom + 2 Bathroom SQ FT: 827 SF\* YEAR BUILT: 2014 TAX: \$2,329.37 (2022) STRATA FEES: \$673.94

## FEATURES

PARKING: 1 (P2-13) LOCKER: 2 (Level 2 - 65 & P3 - 18) PETS: 3 Dogs or 3 Cats or Combination of 3 RENTALS: Airbnb Allowed ELEMENTARY: Crosstown Elementary HIGH SCHOOL: Britannia Secondary

\* Strata plan shows 826 SF