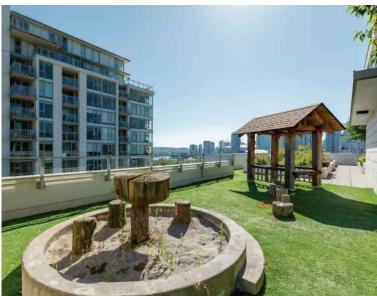

## **#908 - 189 Keefer Street, Vancouver** \$849,900

Welcome to Keefer Block by award winning developer Solterra, steps from the Skytrain, Seawall & the future St. Paul's Hospital. Your corner 2 bdrm 2 bath home offers windows facing both East & West to enjoy the amazing downtown & mountain views. Chef's kitchen with gas cooktop, stone counters, integrated appliances & plenty of built in cabinetry space. Laminate flooring throughout & an upgraded murphy bed with built in shelving & desk in the 2nd bedroom. Amenities incl lounge, rooftop garden with fire pit, BBQ, outdoor movie theatre, children's play area all while enjoying 360 views of the city, visitor pkg & a dog wash station! Airbnb friendly building & ready to move in. 1 parking stall, 1 storage locker & BONUS bicycle locker with electrical plug.