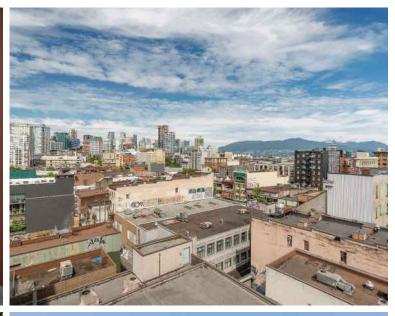

## **#908 - 189 Keefer Street, Vancouver** \$849,900

Welcome to Keefer Block by award winning developer Solterra, steps from the Skytrain, Seawall & the future St. Paul's Hospital. Your corner 2 bdrm 2 bath home offers windows facing both East & West to enjoy the amazing downtown & mountain views. Chef's kitchen with gas cooktop, stone counters, integrated appliances & plenty of built in cabinetry space. Laminate flooring throughout & an upgraded murphy bed with built in shelving & desk in the 2nd bedroom. Amenities incl lounge, rooftop garden with fire pit, BBQ, outdoor movie theatre, children's play area all while enjoying 360 views of the city, visitor pkg & a dog wash station! Airbnb friendly building & ready to move in. 1 parking stall, 1 storage locker & BONUS bicycle locker with electrical plug.

Derek Kai Personal Real Estate Corporation 604.868.1666 dkai@rennie.com expertliving.ca

rennie

õ

| REALTOR                                                                                                                              |                                                                                         |                                                       |                                                                                                                                                | Derek<br>Rennie & As<br>Phone:                                                                                                                                            | sented by:<br>Kai PRE<br>sociates Realty<br>604-868-1666<br>Prennie.com |                                                   |                                                                                  |                                            | ren                                     | nie             |  |
|--------------------------------------------------------------------------------------------------------------------------------------|-----------------------------------------------------------------------------------------|-------------------------------------------------------|------------------------------------------------------------------------------------------------------------------------------------------------|---------------------------------------------------------------------------------------------------------------------------------------------------------------------------|-------------------------------------------------------------------------|---------------------------------------------------|----------------------------------------------------------------------------------|--------------------------------------------|-----------------------------------------|-----------------|--|
| Active                                                                                                                               |                                                                                         |                                                       |                                                                                                                                                | 908 189 K                                                                                                                                                                 |                                                                         | REET                                              |                                                                                  |                                            | Residential A                           | ttached         |  |
| R2794771<br>Board: V                                                                                                                 |                                                                                         |                                                       |                                                                                                                                                | Vancouver East<br>Downtown VE                                                                                                                                             |                                                                         |                                                   |                                                                                  |                                            | \$849,900 (LP) 🤓                        |                 |  |
| Apartment/Cond                                                                                                                       | 0                                                                                       |                                                       |                                                                                                                                                | 100000                                                                                                                                                                    | 6A 0C8                                                                  |                                                   |                                                                                  |                                            |                                         | (SP) 🔟          |  |
| -                                                                                                                                    |                                                                                         |                                                       |                                                                                                                                                | Sold Date:<br>Meas. Type:                                                                                                                                                 |                                                                         | If new,GST/<br>Bedrooms:                          | HST inc?:<br>2                                                                   |                                            | nal Price: <b>\$8</b><br>ox. Year Buill |                 |  |
| 2 mil                                                                                                                                |                                                                                         | S                                                     |                                                                                                                                                | Frontage(feet):                                                                                                                                                           |                                                                         | Bathrooms:                                        | 2                                                                                | Age:                                       |                                         | 9               |  |
|                                                                                                                                      | 123 - L                                                                                 |                                                       | -                                                                                                                                              | Frontage(metre                                                                                                                                                            |                                                                         | Full Baths:                                       | 2                                                                                | Zonii                                      | -                                       | HA-1A           |  |
|                                                                                                                                      |                                                                                         |                                                       |                                                                                                                                                | Depth / Size (ft                                                                                                                                                          |                                                                         | Half Baths:                                       | 0                                                                                |                                            | s Taxes:                                | \$2,329.37      |  |
| Contraction of the                                                                                                                   | Chilling 20                                                                             | The start                                             | 1                                                                                                                                              | Sq. Footage:                                                                                                                                                              | 0.00                                                                    | P.I.D.: 029                                       | 400 704                                                                          | 10.1910                                    | Tax Year:                               | 2022            |  |
| E                                                                                                                                    | 2º                                                                                      |                                                       | P                                                                                                                                              | Flood Plain:<br>View:<br>Complex / Subo<br>First Nation<br>Services Connecto                                                                                              | div: KEEFER B                                                           | NTOWN & MO                                        | UNTAIN VIE                                                                       | <b>WS</b> Tour                             | Inc. Utilities?:<br>:                   | NO              |  |
|                                                                                                                                      |                                                                                         |                                                       |                                                                                                                                                | Sewer Type:                                                                                                                                                               | City/Munic                                                              |                                                   | r Supply: City                                                                   |                                            | al                                      |                 |  |
| Construction: Co<br>Exterior: Co                                                                                                     | orner Unit, Upper<br>oncrete<br>oncrete, Glass, M<br>oncrete Perimete                   | lixed                                                 |                                                                                                                                                |                                                                                                                                                                           | Dist. to Public                                                         | ge; Undergrour<br>Transit: NEAR<br>Freehold Strat | d, Visitor Park                                                                  | king Acces<br>t <b>ing</b><br>Dist. to Sch |                                         |                 |  |
|                                                                                                                                      |                                                                                         |                                                       |                                                                                                                                                | Reno. Year:                                                                                                                                                               | Fixtures Leased                                                         | d: :                                              |                                                                                  |                                            |                                         |                 |  |
|                                                                                                                                      |                                                                                         |                                                       |                                                                                                                                                | Rain Screen:<br>Metered Water:                                                                                                                                            | Fixtures Rmvd:                                                          |                                                   |                                                                                  |                                            |                                         |                 |  |
| Fuel/Heating: Baseboard, Electric F                                                                                                  |                                                                                         |                                                       | R.I. Plumbing:                                                                                                                                 | Floor Finish:                                                                                                                                                             | Concrete                                                                |                                                   |                                                                                  |                                            |                                         |                 |  |
|                                                                                                                                      | alcony(s), Roofto<br>ther                                                               | op Deck                                               |                                                                                                                                                |                                                                                                                                                                           | FIOOF FINISH:                                                           | Concrete                                          |                                                                                  |                                            |                                         |                 |  |
| Finished Floor (Ma<br>Finished Floor (Ma<br>Finished Floor (Abo<br>Finished Floor (Abo<br>Finished Floor (Bas<br>Finished Floor (Bas | entral Location, F<br>thWsh/Dryr/Frd<br>in): 8<br>ove):<br>vMain2):<br>ow):<br>sement): | Recreation M<br>lg/Stve/DW<br>327<br>0<br>0<br>0<br>0 | Units<br>Expose<br>Mgmt<br>Maint                                                                                                               | Iry, Playground, Stor.<br>, Shopping Nearby<br>es/Window Covering<br>in Development:<br>.ure: Northeast<br>. Co's Name: FRASER<br>Fee: \$673.94<br>Fee Includes: Caretake | s, Sprinkler - F<br>PROPERTY MA                                         | NAGEMENT                                          | Tot Units in S<br>Storeys in Bui<br>Mgmt. Co's #<br>Council/Park /<br>Management | lding: 1<br>: 6<br>Apprv?:                 | 1<br>04-466-702:                        |                 |  |
| inished Floor (Tot                                                                                                                   | :al): 8                                                                                 | 327 sq. ft.                                           | CALL PROPERTY AND                                                                                                                              |                                                                                                                                                                           |                                                                         |                                                   |                                                                                  |                                            |                                         |                 |  |
| Infinished Floor:<br>Grand Total:                                                                                                    | 0                                                                                       | 0<br>327 sq. ft.                                      | Bulau                                                                                                                                          | e Destrictione: Date All                                                                                                                                                  | owed Pental-                                                            | Allowed                                           |                                                                                  |                                            |                                         |                 |  |
| Suite: Restr<br>Basement: <b>None</b> # or                                                                                           |                                                                                         |                                                       | /laws Restrictions: Pets Allowed, Rentals Allowed<br>estricted Age: # of Pets:<br>or % of Rentals Allowed:<br>ort Term(<1yr)Rnt/Lse Alwd?: Yes |                                                                                                                                                                           |                                                                         |                                                   |                                                                                  | Cats: Y                                    | es Dogs: Ye                             |                 |  |
| # of Kitchens: 1                                                                                                                     | # of Roc                                                                                |                                                       |                                                                                                                                                | Term Lse-Details:                                                                                                                                                         | AIR BNB A                                                               | LLOWED                                            |                                                                                  |                                            |                                         |                 |  |
|                                                                                                                                      | /pe<br>itchen                                                                           | Dimensio<br>15'3 x 5                                  |                                                                                                                                                | Floor Type                                                                                                                                                                |                                                                         | Dimensions<br>x                                   | Bath<br>1                                                                        | Floor<br>Main                              | # of Pieces<br>3                        | Ensuite?<br>Yes |  |
| fain Ki                                                                                                                              | ving Room<br>ining Room                                                                 | 12'4 x 1<br>15'3 x 7                                  | 0'2                                                                                                                                            |                                                                                                                                                                           |                                                                         | x                                                 | 23                                                                               | Main                                       | 4                                       | No              |  |
| 4ain Li                                                                                                                              | rimary Bedroom                                                                          | 11'4 x 8                                              | '11                                                                                                                                            |                                                                                                                                                                           |                                                                         | x                                                 | 4                                                                                |                                            |                                         |                 |  |
| 4ain Li<br>4ain Di<br>4ain Pi                                                                                                        | alk-In Closet                                                                           | 5'2 x 5<br>11'1 x 7                                   | '1                                                                                                                                             |                                                                                                                                                                           |                                                                         | x<br>x                                            | 5<br>6                                                                           |                                            |                                         |                 |  |
| 4ain Li<br>4ain Di<br>4ain Pi<br>4ain W<br>4ain Bé                                                                                   | edroom                                                                                  |                                                       | 24                                                                                                                                             |                                                                                                                                                                           |                                                                         | x                                                 | 7                                                                                |                                            |                                         |                 |  |
| 4ain Li<br>4ain Di<br>4ain Pi<br>4ain W<br>4ain Bé                                                                                   | atio                                                                                    | 8'3 x 5<br>x                                          |                                                                                                                                                |                                                                                                                                                                           |                                                                         | x                                                 | 0                                                                                |                                            |                                         |                 |  |
| 4ain Li<br>4ain Di<br>4ain Pi<br>4ain W<br>4ain B<br>4ain B                                                                          |                                                                                         | x                                                     | anaan<br>Xeena                                                                                                                                 |                                                                                                                                                                           |                                                                         | x                                                 | 5                                                                                |                                            |                                         |                 |  |