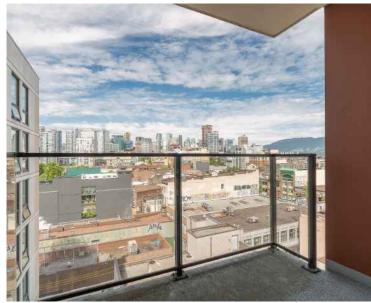

## **#908 - 189 Keefer Street, Vancouver** \$849,900

Welcome to Keefer Block by award winning developer Solterra, steps from the Skytrain, Seawall & the future St. Paul's Hospital. Your corner 2 bdrm 2 bath home offers windows facing both East & West to enjoy the amazing downtown & mountain views. Chef's kitchen with gas cooktop, stone counters, integrated appliances & plenty of built in cabinetry space. Laminate flooring throughout & an upgraded murphy bed with built in shelving & desk in the 2nd bedroom. Amenities incl lounge, rooftop garden with fire pit, BBQ, outdoor movie theatre, children's play area all while enjoying 360 views of the city, visitor pkg & a dog wash station! Airbnb friendly building & ready to move in. 1 parking stall, 1 storage locker & BONUS bicycle locker with electrical plug.