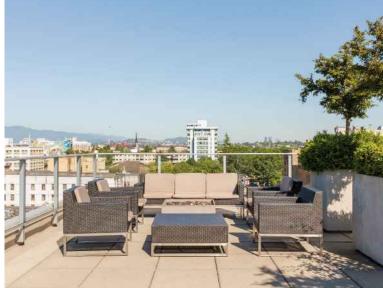

## **#908 - 189 Keefer Street, Vancouver** \$849,900

Welcome to Keefer Block by award winning developer Solterra, steps from the Skytrain, Seawall & the future St. Paul's Hospital. Your corner 2 bdrm 2 bath home offers windows facing both East & West to enjoy the amazing downtown & mountain views. Chef's kitchen with gas cooktop, stone counters, integrated appliances & plenty of built in cabinetry space. Laminate flooring throughout & an upgraded murphy bed with built in shelving & desk in the 2nd bedroom. Amenities incl lounge, rooftop garden with fire pit, BBQ, outdoor movie theatre, children's play area all while enjoying 360 views of the city, visitor pkg & a dog wash station! Airbnb friendly building & ready to move in. 1 parking stall, 1 storage locker & BONUS bicycle locker with electrical plug.