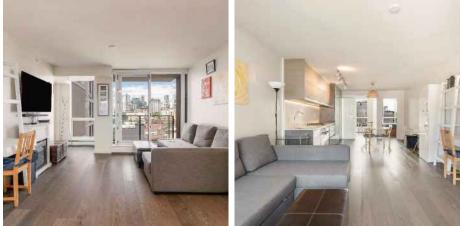

## **#908 - 189 Keefer Street, Vancouver** \$849,900

Welcome to Keefer Block by award winning developer Solterra, steps from the Skytrain, Seawall & the future St. Paul's Hospital. Your corner 2 bdrm 2 bath home offers windows facing both East & West to enjoy the amazing downtown & mountain views. Chef's kitchen with gas cooktop, stone counters, integrated appliances & plenty of built in cabinetry space. Laminate flooring throughout & an upgraded murphy bed with built in shelving & desk in the 2nd bedroom. Amenities incl lounge, rooftop garden with fire pit, BBQ, outdoor movie theatre, children's play area all while enjoying 360 views of the city, visitor pkg & a dog wash station! Airbnb friendly building & ready to move in. 1 parking stall, 1 storage locker & BONUS bicycle locker with electrical plug.