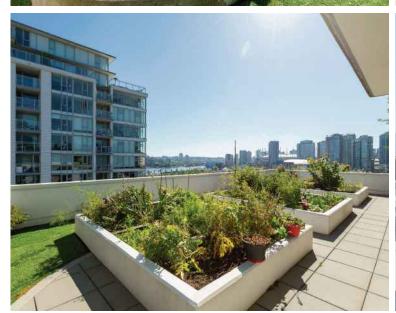

## **#908 - 189 Keefer Street, Vancouver** \$849,900

Welcome to Keefer Block by award winning developer Solterra, steps from the Skytrain, Seawall & the future St. Paul's Hospital. Your corner 2 bdrm 2 bath home offers windows facing both East & West to enjoy the amazing downtown & mountain views. Chef's kitchen with gas cooktop, stone counters, integrated appliances & plenty of built in cabinetry space. Laminate flooring throughout & an upgraded murphy bed with built in shelving & desk in the 2nd bedroom. Amenities incl lounge, rooftop garden with fire pit, BBQ, outdoor movie theatre, children's play area all while enjoying 360 views of the city, visitor pkg & a dog wash station! Airbnb friendly building & ready to move in. 1 parking stall, 1 storage locker & BONUS bicycle locker with electrical plug.