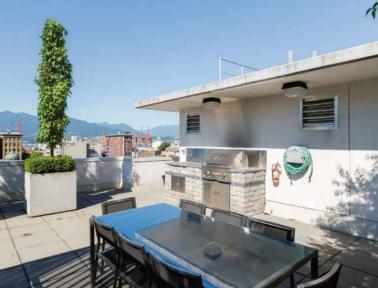

## **#908 - 189 Keefer Street, Vancouver** \$849,900

Welcome to Keefer Block by award winning developer Solterra, steps from the Skytrain, Seawall & the future St. Paul's Hospital. Your corner 2 bdrm 2 bath home offers windows facing both East & West to enjoy the amazing downtown & mountain views. Chef's kitchen with gas cooktop, stone counters, integrated appliances & plenty of built in cabinetry space. Laminate flooring throughout & an upgraded murphy bed with built in shelving & desk in the 2nd bedroom. Amenities incl lounge, rooftop garden with fire pit, BBQ, outdoor movie theatre, children's play area all while enjoying 360 views of the city, visitor pkg & a dog wash station! Airbnb friendly building & ready to move in. 1 parking stall, 1 storage locker & BONUS bicycle locker with electrical plug.