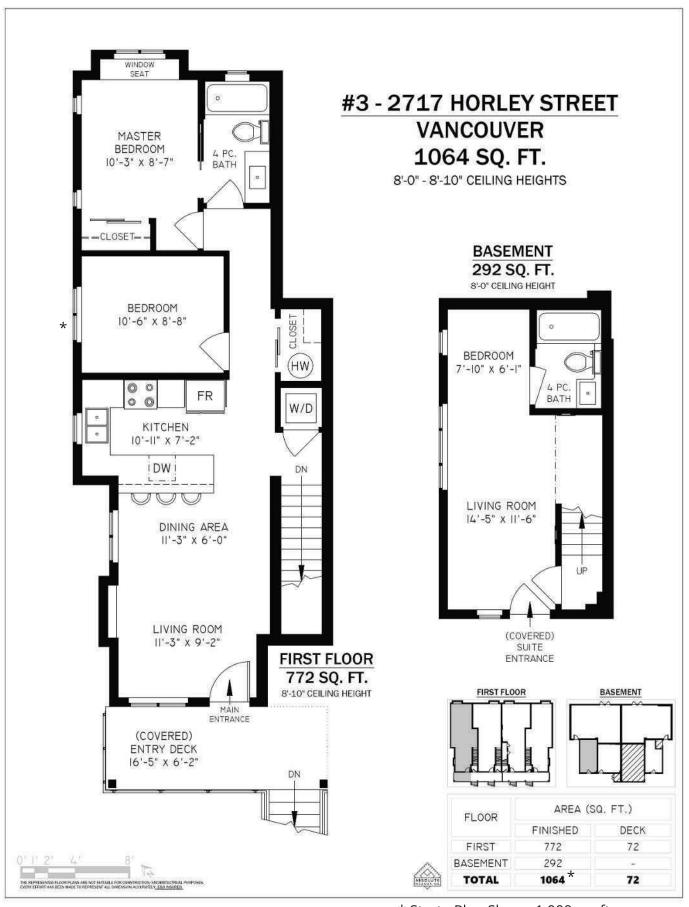

#### **KEY INFORMATION**

ADDRESS: #3 - 2717 Horley Street, Vancouver

PRICE: \$1,038,800 AREA: Collingwood

TYPE: 3 Bedroom + 2 Bathroom

SQ FT: 1,064 SF (Strata Plan shows 1,009 SF)

YEAR BUILT: 2019 TAX: \$2,880.81 (2023) STRATA FEES: \$362.36

Units in Development:

Exposure: Northwest

Finished Floor (Main): 772 Finished Floor (Above): 0 Finished Floor (AbvMain2): 0 Finished Floor (Below): 292 Finished Floor (Basement): 0 Finished Floor (Total): 1,064 sq. ft.

Unfinished Floor:

1,064 sq. ft. Grand Total: Suite: Legal Suite

Basement: Fully Finished Crawl/Bsmt. Ht: # of Levels: 2

Maint Fee Includes: Garbage Pickup, Gardening, Management, Water

Bylaws Restrictions: Pets Allowed w/Rest., Rentals Allwd w/Restrctns

Restricted Age: # of Pets: 2 # or % of Rentals Allowed:

Short Term(<1yr)Rnt/Lse Alwd?: No

Mgmt. Co's Name: Sutton Max Realty

\$362.36

Short Term Lse-Details:

| # of Nutricia. 2 # of Nooris. 9 |                 |             |                                                                                                                                                                                                                                                                                                                                                                                                                                                                                                                                                                                                                                                                                                                                                                                                                                                                                                                                                                                                                                                                                                                                                                                                                                                                                                                                                                                                                                                                                                                                                                                                                                                                                                                                                                                                                                                                                                                                                                                                                                                                                                                                |         |            |      |       |             |          |
|---------------------------------|-----------------|-------------|--------------------------------------------------------------------------------------------------------------------------------------------------------------------------------------------------------------------------------------------------------------------------------------------------------------------------------------------------------------------------------------------------------------------------------------------------------------------------------------------------------------------------------------------------------------------------------------------------------------------------------------------------------------------------------------------------------------------------------------------------------------------------------------------------------------------------------------------------------------------------------------------------------------------------------------------------------------------------------------------------------------------------------------------------------------------------------------------------------------------------------------------------------------------------------------------------------------------------------------------------------------------------------------------------------------------------------------------------------------------------------------------------------------------------------------------------------------------------------------------------------------------------------------------------------------------------------------------------------------------------------------------------------------------------------------------------------------------------------------------------------------------------------------------------------------------------------------------------------------------------------------------------------------------------------------------------------------------------------------------------------------------------------------------------------------------------------------------------------------------------------|---------|------------|------|-------|-------------|----------|
| Floor                           | Туре            | Dimensions  | Floor                                                                                                                                                                                                                                                                                                                                                                                                                                                                                                                                                                                                                                                                                                                                                                                                                                                                                                                                                                                                                                                                                                                                                                                                                                                                                                                                                                                                                                                                                                                                                                                                                                                                                                                                                                                                                                                                                                                                                                                                                                                                                                                          | Type    | Dimensions | Bath | Floor | # of Pieces | Ensuite? |
| Main                            | Kitchen         | 10'11 x 7'2 | Below                                                                                                                                                                                                                                                                                                                                                                                                                                                                                                                                                                                                                                                                                                                                                                                                                                                                                                                                                                                                                                                                                                                                                                                                                                                                                                                                                                                                                                                                                                                                                                                                                                                                                                                                                                                                                                                                                                                                                                                                                                                                                                                          | Bedroom | 7'10 x 6'1 | 1    | Main  | 4           | Yes      |
| Main                            | Living Room     | 11'3 x 9'2  | Disconsistent and Control of the Con |         | x          | 2    | Below | 4           | No       |
| Main                            | Dining Room     | 11'3 x 6'0  |                                                                                                                                                                                                                                                                                                                                                                                                                                                                                                                                                                                                                                                                                                                                                                                                                                                                                                                                                                                                                                                                                                                                                                                                                                                                                                                                                                                                                                                                                                                                                                                                                                                                                                                                                                                                                                                                                                                                                                                                                                                                                                                                |         | x          | 3    |       |             |          |
| Main                            | Primary Bedroom | 10'3 x 8'7  |                                                                                                                                                                                                                                                                                                                                                                                                                                                                                                                                                                                                                                                                                                                                                                                                                                                                                                                                                                                                                                                                                                                                                                                                                                                                                                                                                                                                                                                                                                                                                                                                                                                                                                                                                                                                                                                                                                                                                                                                                                                                                                                                |         | x          | 4    |       |             |          |
| Main                            | Bedroom         | 10'6 x 8'8  |                                                                                                                                                                                                                                                                                                                                                                                                                                                                                                                                                                                                                                                                                                                                                                                                                                                                                                                                                                                                                                                                                                                                                                                                                                                                                                                                                                                                                                                                                                                                                                                                                                                                                                                                                                                                                                                                                                                                                                                                                                                                                                                                |         | x          | 5    |       |             |          |
| Main                            | Patio           | 16'5 x 6'2  |                                                                                                                                                                                                                                                                                                                                                                                                                                                                                                                                                                                                                                                                                                                                                                                                                                                                                                                                                                                                                                                                                                                                                                                                                                                                                                                                                                                                                                                                                                                                                                                                                                                                                                                                                                                                                                                                                                                                                                                                                                                                                                                                |         | x          | 6    |       |             |          |
| Below                           | Kitchen         | 6'6 x 3'0   |                                                                                                                                                                                                                                                                                                                                                                                                                                                                                                                                                                                                                                                                                                                                                                                                                                                                                                                                                                                                                                                                                                                                                                                                                                                                                                                                                                                                                                                                                                                                                                                                                                                                                                                                                                                                                                                                                                                                                                                                                                                                                                                                |         | x          | 7    |       |             |          |
| Below                           | Living Room     | 14'5 x 11'6 |                                                                                                                                                                                                                                                                                                                                                                                                                                                                                                                                                                                                                                                                                                                                                                                                                                                                                                                                                                                                                                                                                                                                                                                                                                                                                                                                                                                                                                                                                                                                                                                                                                                                                                                                                                                                                                                                                                                                                                                                                                                                                                                                |         | x          | 8    |       |             |          |