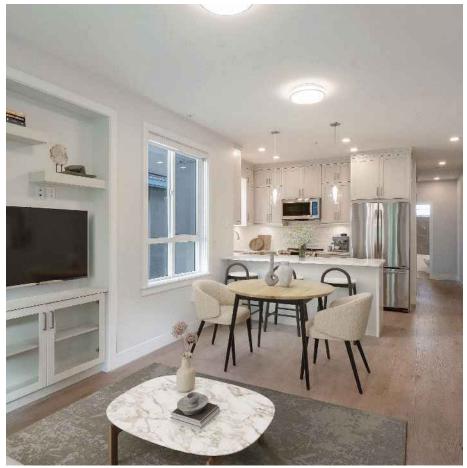

# #3 - 2717 Horley Street, Vancouver

\$1,038,800

## Incredible MOVE IN READY corner 3

bedroom townhouse with a legal lock off suite perfect for those looking for a mortgage helper or for extra space. Welcome to Avvida - A boutique collection of 10 Townhomes situated on a QUIET tree lined street close to parks, schools, shopping & transit including skytrain. Contemporary Chef's kitchen: LG stainless steel full size appliances, polished quartz counters w/breakfast peninsula & full height cabinetry. Your home offers over height ceilings, cabinetry for your entertainment system, built ins in the bedrooms & a full size washer/dryer. Downstairs you will find an open concept 1 bedroom suite with full kitchen with its own address & entrance from outside. Upstairs has been freshly painted & is move in ready! 1 parking & locker included.

#### **KEY INFORMATION**

ADDRESS: #3 - 2717 Horley Street, Vancouver

PRICE: \$1,038,800 AREA: Collingwood

TYPE: 3 Bedroom + 2 Bathroom

SQ FT: 1,064 SF (Strata Plan shows 1,009 SF)

YEAR BUILT: 2019 TAX: \$2,880.81 (2023) STRATA FEES: \$362.36

Listing Broker(s): Rennie & Associates Realty Ltd.

Incredible MOVE IN READY corner 3 bdrm townhouse with a legal lock off suite perfect for those looking for a mortgage helper or for extra space. Welcome to Avvida - A boutique collection of 10 townhomes situated on a QUIET tree lined street close to parks, schools, shopping & transit including skytrain. Contemporary Chef's kitchen: LG SS full size appl, polished quartz counters w/breakfast peninsula & full height cabinetry. Your home offers over height ceilings, cabinetry for your entertainment system, built ins in the bdrms & a full size washer/dryer. Downstairs you will find an open concept 1 bedroom suite with full kitchen with it's own address & entrance from outside. Upstairs has been freshly painted & is move in ready! 1 pkg & locker incl.