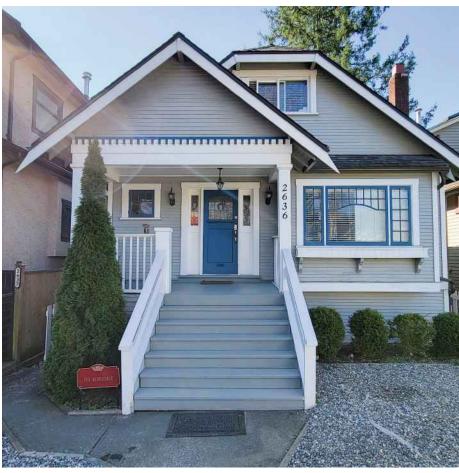

## **2636 West 41st Avenue, Vancouver** \$2,398,000

## Centrally located in the heart of

Kerrisdale, your home offers an extra deep 33' x 134.67' RS-5 zoned South facing yard with back lane. Your charming 3 level home offers plenty of options & opportunity generating more than \$92,200 in annual cash flow with 4 bedrooms on the main floor, 2 bedrooms up & a 3 bedroom basement suite with a separate entrance & its own washer/dryer. Number of upgrades over the years, most recently back decks, dishwasher & hot water tank has been replaced. Amazing location steps from Elm Park, boutique shops & restaurants in Kerrisdale & access to transit with a rapid direct bus to UBC. Amazing schools being in the Kerrisdale Elementary & Point Grey Secondary school catchment & walking distance to Crofton House.

## **FEATURES**

ADDRESS: 2636 West 41st Avenue, Vancouver PRICE: \$2,398,000 AREA: Kerrisdale TYPE:9 Bedroom + 4 Bathroom YEAR BUILT: 1930 LOT FRONTAGE: 33 Feet LOT DEPTH: 134.67 Feet LOT SIZE: 4,444.11 SF ZONING: RS-5 INTERIOR SQ FT: 2,600 SF TAX: \$9,228.56 (2023) ELEMENTARY: Kerrisdale Elementary HIGH SCHOOL: Point Grey Secondary