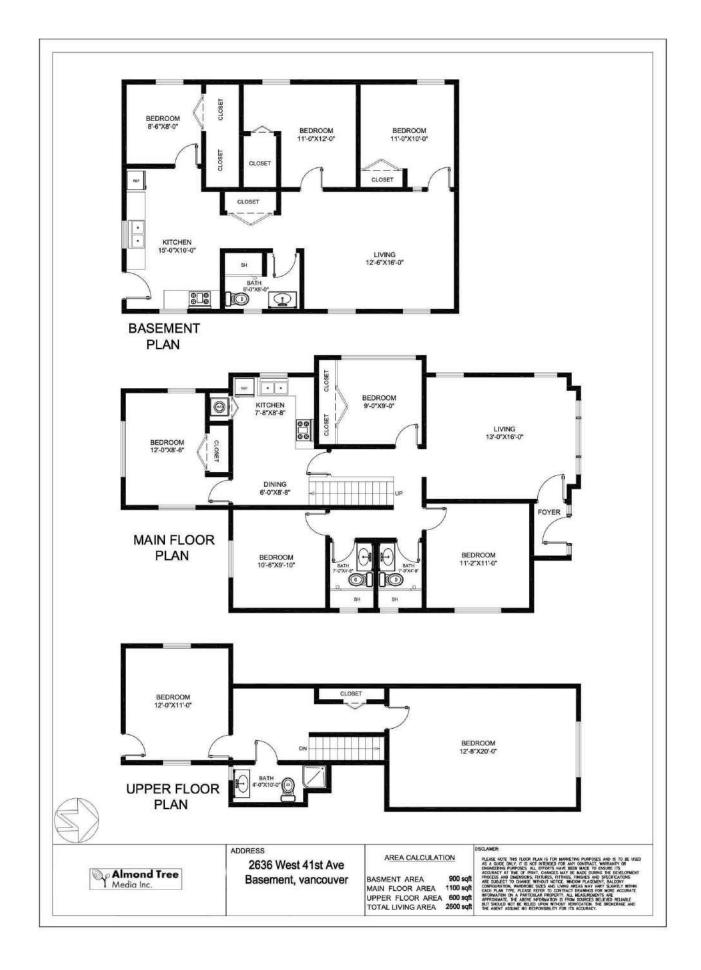

## Centrally located in the heart of

Kerrisdale, your home offers an extra deep 33' x 134.67' RS-5 zoned South facing yard with back lane. Your charming 3 level home offers plenty of options & opportunity generating more than \$92,200 in annual cash flow with 4 bedrooms on the main floor, 2 bedrooms up & a 3 bedroom basement suite with a separate entrance & its own washer/dryer. Number of upgrades over the years, most recently back decks, dishwasher & hot water tank has been replaced. Amazing location steps from Elm Park, boutique shops & restaurants in Kerrisdale & access to transit with a rapid direct bus to UBC. Amazing schools being in the Kerrisdale Elementary & Point Grey Secondary school catchment & walking distance to Crofton House.

## **FEATURES**

ADDRESS: 2636 West 41st Avenue, Vancouver PRICE: \$2,398,000 AREA: Kerrisdale TYPE:9 Bedroom + 4 Bathroom YEAR BUILT: 1930 LOT FRONTAGE: 33 Feet LOT DEPTH: 134.67 Feet LOT SIZE: 4,444.11 SF ZONING: RS-5 INTERIOR SQ FT: 2,600 SF TAX: \$9,228.56 (2023) ELEMENTARY: Kerrisdale Elementary HIGH SCHOOL: Point Grey Secondary