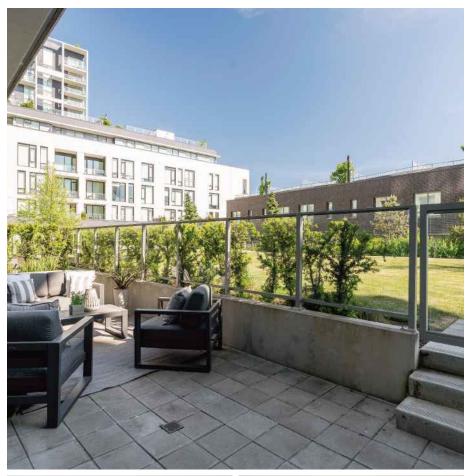

## **#208 - 3538 Sawmill Crescent, Vancouver** \$918,900

Bedroom + Office home with a huge 326 square foot South Facing Patio with direct access to the 20,000 square foot courtyard. Your home offers a perfectly laid out floor plan with no wasted space, over height ceilings, separated bedrooms, plenty of light with floor to ceiling windows, smart thermostat & in floor heating in the ensuite. Chef's dream kitchen with 5 burner gas stove, full-size wall mounted oven, integrated 36-inch Jenn-air fridge, soft close cabinets/drawers & an island with bar seating. First class amenities at Avalon 3 including communal grassy courtyard, roof deck with outdoor pool & hot tub, fitness centre, guest suites, clubhouse, concierge & plenty of visitor parking. 1 parking stall & locker included.