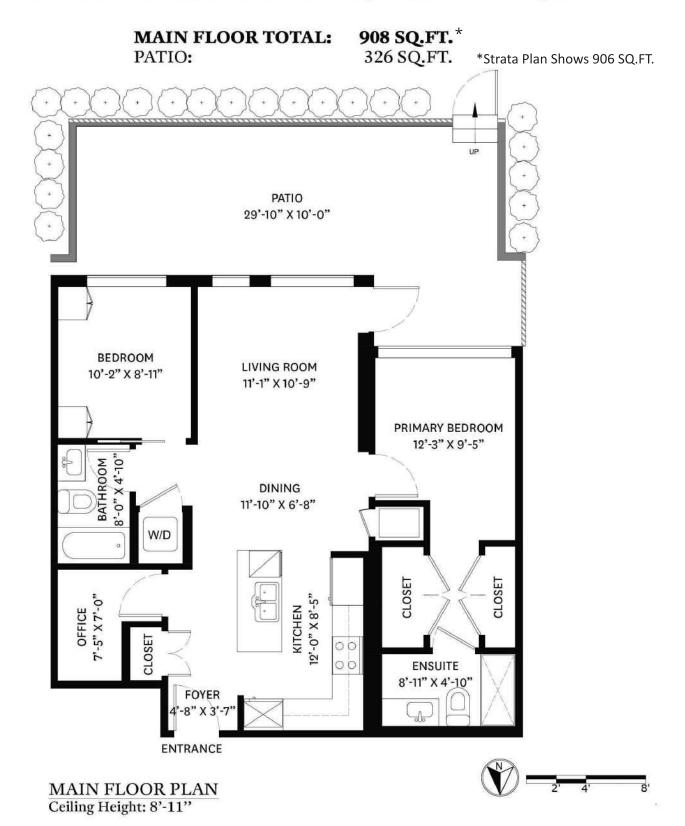

## **#208 - 3538 Sawmill Crescent, Vancouver** \$918,900

Bedroom + Office home with a huge 326 square foot South Facing Patio with direct access to the 20,000 square foot courtyard. Your home offers a perfectly laid out floor plan with no wasted space, over height ceilings, separated bedrooms, plenty of light with floor to ceiling windows, smart thermostat & in floor heating in the ensuite. Chef's dream kitchen with 5 burner gas stove, full-size wall mounted oven, integrated 36-inch Jenn-air fridge, soft close cabinets/drawers & an island with bar seating. First class amenities at Avalon 3 including communal grassy courtyard, roof deck with outdoor pool & hot tub, fitness centre, guest suites, clubhouse, concierge & plenty of visitor parking. 1 parking stall & locker included.

## FEATURES

ADDRESS: #208-3538 Sawmill Crescent, Vancouver PRICE: \$918,900 AREA: River District - South Marine TYPE: 2 Bedroom + 2 Bathroom + Office + Patio SQ FT: 908\* SF + 326 SF Patio YEAR BUILT: 2022 TAX: n/a STRATA FEES: \$499.33 PARKING: Yes (P2 - 309) STORAGE: Yes (P2-21-139) PETS: 2 Dogs or 2 Cats or 1 of Each RENTALS: None (Pending Airbnb Vote at AGM) ELEMENTARY: Champlain Heights Elementary HIGH SCHOOL: Killarney Secondary

\*Strata Plan Shows 906 SF

Presented by: rennie & associates realty ltd

**Derek Kai** PERSONAL REAL ESTATE CORPORATION 604.868.1666 dkai@rennie.com expertliving.ca

rennie

**Derek Kai** Personal Real Estate Corporation 604.868.1666 dkai@rennie.com expertliving.ca