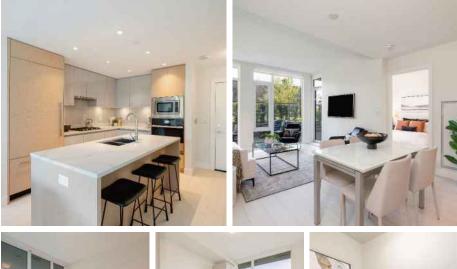

## **#208 - 3538 Sawmill Crescent, Vancouver** \$918,900

Bedroom + Office home with a huge 326 square foot South Facing Patio with direct access to the 20,000 square foot courtyard. Your home offers a perfectly laid out floor plan with no wasted space, over height ceilings, separated bedrooms, plenty of light with floor to ceiling windows, smart thermostat & in floor heating in the ensuite. Chef's dream kitchen with 5 burner gas stove, full-size wall mounted oven, integrated 36-inch Jenn-air fridge, soft close cabinets/drawers & an island with bar seating. First class amenities at Avalon 3 including communal grassy courtyard, roof deck with outdoor pool & hot tub, fitness centre, guest suites, clubhouse, concierge & plenty of visitor parking. 1 parking stall & locker included.