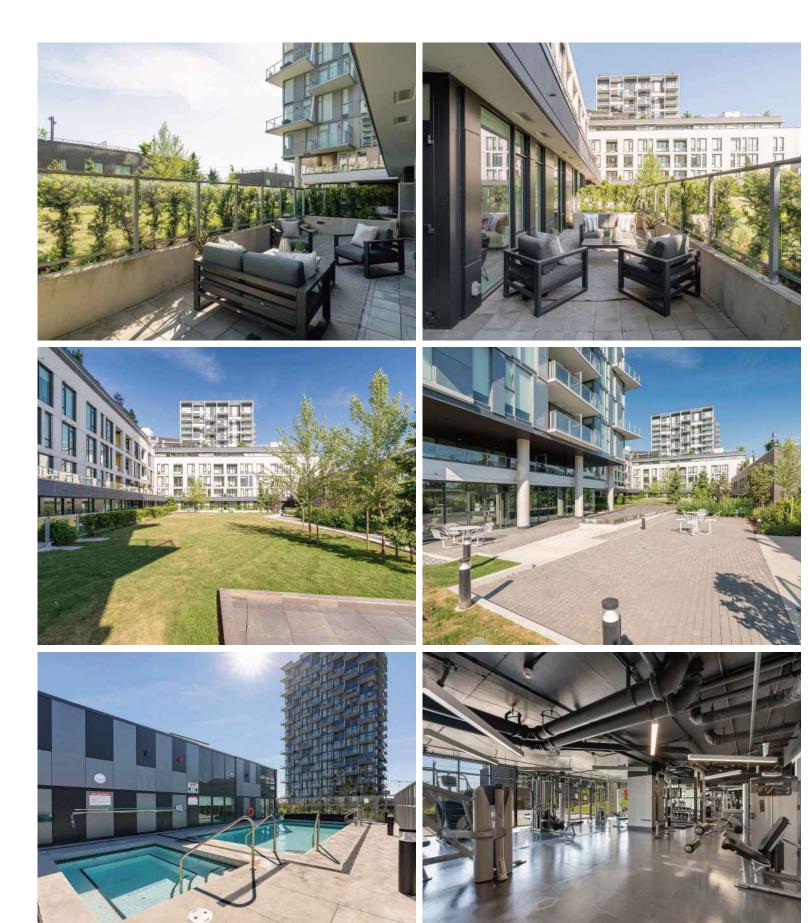

## **#208 - 3538 Sawmill Crescent, Vancouver** \$918,900

Bedroom + Office home with a huge 326 square foot South Facing Patio with direct access to the 20,000 square foot courtyard. Your home offers a perfectly laid out floor plan with no wasted space, over height ceilings, separated bedrooms, plenty of light with floor to ceiling windows, smart thermostat & in floor heating in the ensuite. Chef's dream kitchen with 5 burner gas stove, full-size wall mounted oven, integrated 36-inch Jenn-air fridge, soft close cabinets/drawers & an island with bar seating. First class amenities at Avalon 3 including communal grassy courtyard, roof deck with outdoor pool & hot tub, fitness centre, guest suites, clubhouse, concierge & plenty of visitor parking. 1 parking stall & locker included.