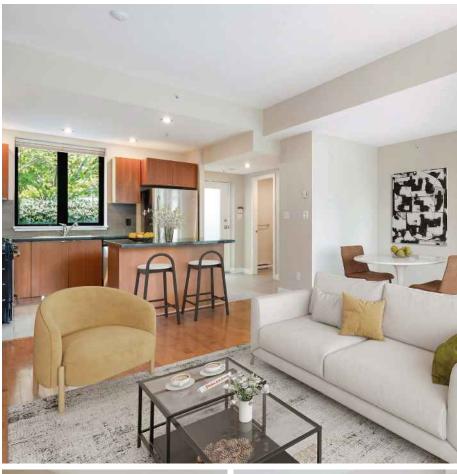

## **FEATURES**

ADDRESS: #15 - 9180 Hemlock Drive, Richmond PRICE: \$899,900 AREA: McLennan North TYPE: 2 Bedroom + 3 Bathroom Townhouse SQ FT: 1,181 SF (Strata Plan Shows 1,179 SF) YEAR BUILT: 2006 TAX: \$2,239.87 (2023) STRATA FEES: \$514.27 PARKING: 1 (314 - Direct Access to Unit) STORAGE: Insuite PETS: Total Combination of 2 Cats/Dogs **RENTALS: Minimum 6 Months ELEMENTARY: Anderson Elementary** HIGH SCHOOL: MacNeill Secondary