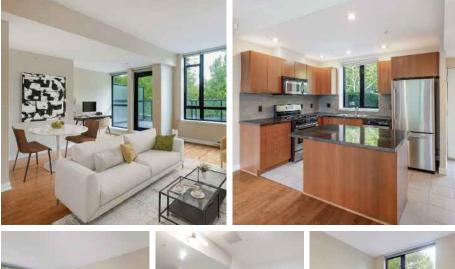

## **FEATURES**

ADDRESS: #15 - 9180 Hemlock Drive, Richmond PRICE: \$899,900 AREA: McLennan North TYPE: 2 Bedroom + 3 Bathroom Townhouse SQ FT: 1,181 SF (Strata Plan Shows 1,179 SF) YEAR BUILT: 2006 TAX: \$2,239.87 (2023) STRATA FEES: \$514.27 PARKING: 1 (314 - Direct Access to Unit) STORAGE: Insuite PETS: Total Combination of 2 Cats/Dogs **RENTALS: Minimum 6 Months ELEMENTARY: Anderson Elementary** HIGH SCHOOL: MacNeill Secondary