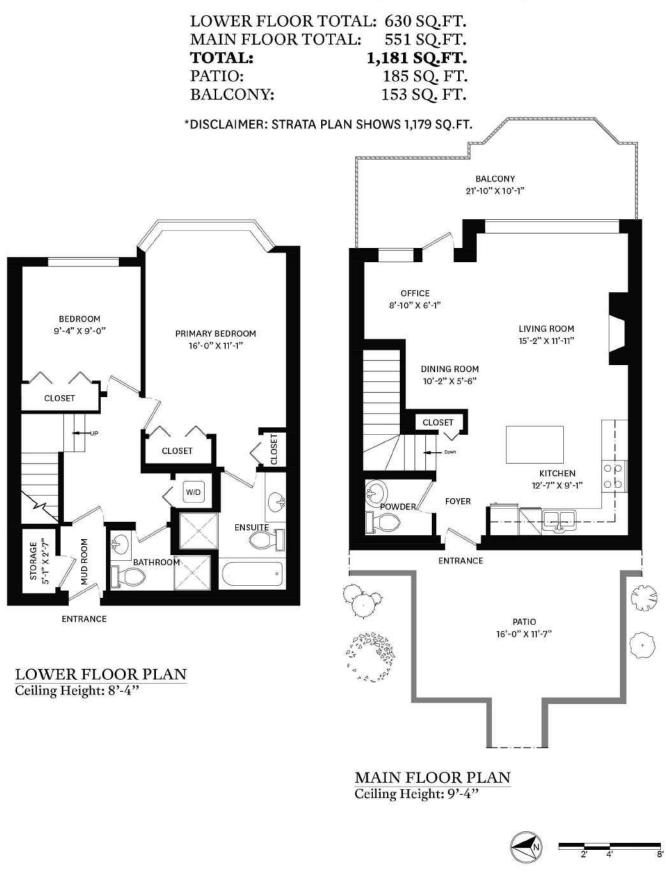

## **FEATURES**

ADDRESS: #15 - 9180 Hemlock Drive, Richmond PRICE: \$899,900 AREA: McLennan North TYPE: 2 Bedroom + 3 Bathroom Townhouse SQ FT: 1,181 SF (Strata Plan Shows 1,179 SF) YEAR BUILT: 2006 TAX: \$2,239.87 (2023) STRATA FEES: \$514.27 PARKING: 1 (314 - Direct Access to Unit) STORAGE: Insuite PETS: Total Combination of 2 Cats/Dogs **RENTALS: Minimum 6 Months ELEMENTARY: Anderson Elementary** HIGH SCHOOL: MacNeill Secondary