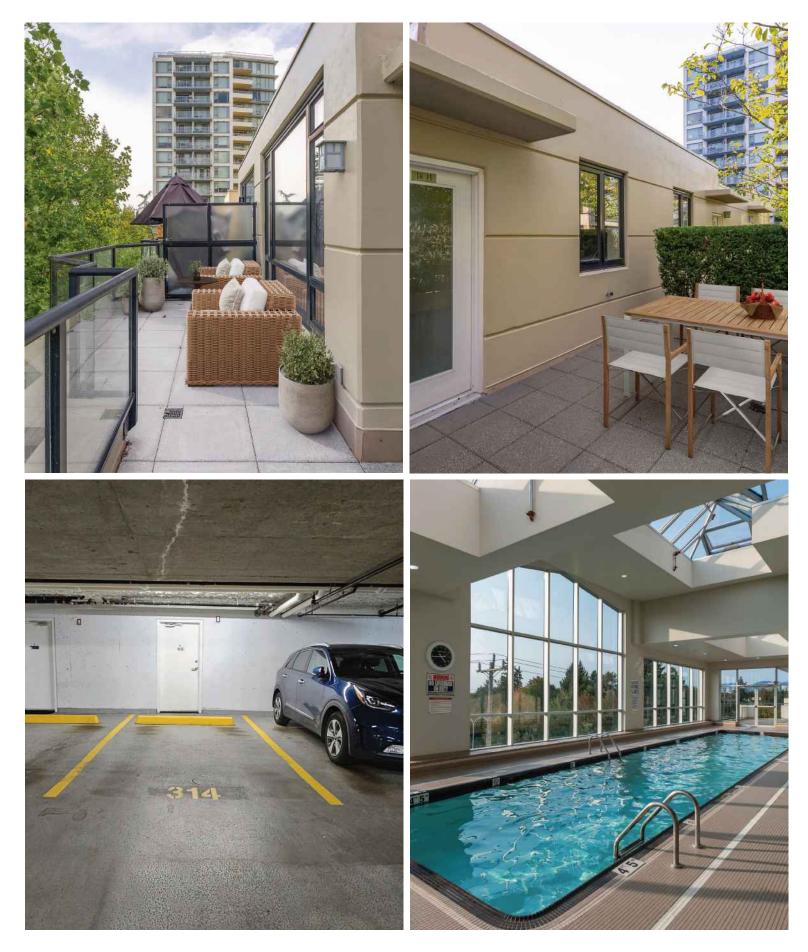

## **FEATURES**

ADDRESS: #15 - 9180 Hemlock Drive, Richmond PRICE: \$899,900 AREA: McLennan North TYPE: 2 Bedroom + 3 Bathroom Townhouse SQ FT: 1,181 SF (Strata Plan Shows 1,179 SF) YEAR BUILT: 2006 TAX: \$2,239.87 (2023) STRATA FEES: \$514.27 PARKING: 1 (314 - Direct Access to Unit) STORAGE: Insuite PETS: Total Combination of 2 Cats/Dogs **RENTALS: Minimum 6 Months ELEMENTARY: Anderson Elementary** HIGH SCHOOL: MacNeill Secondary