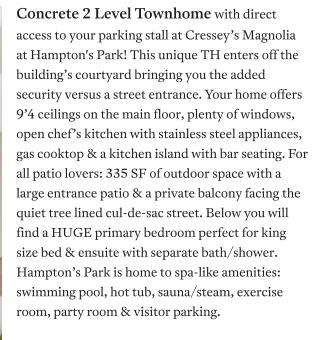

## **FEATURES**

ADDRESS: #15 - 9180 Hemlock Drive, Richmond PRICE: \$899,900 AREA: McLennan North TYPE: 2 Bedroom + 3 Bathroom Townhouse SQ FT: 1,181 SF (Strata Plan Shows 1,179 SF) YEAR BUILT: 2006 TAX: \$2,239.87 (2023) STRATA FEES: \$514.27 PARKING: 1 (314 - Direct Access to Unit) STORAGE: Insuite PETS: Total Combination of 2 Cats/Dogs **RENTALS: Minimum 6 Months ELEMENTARY: Anderson Elementary** HIGH SCHOOL: MacNeill Secondary